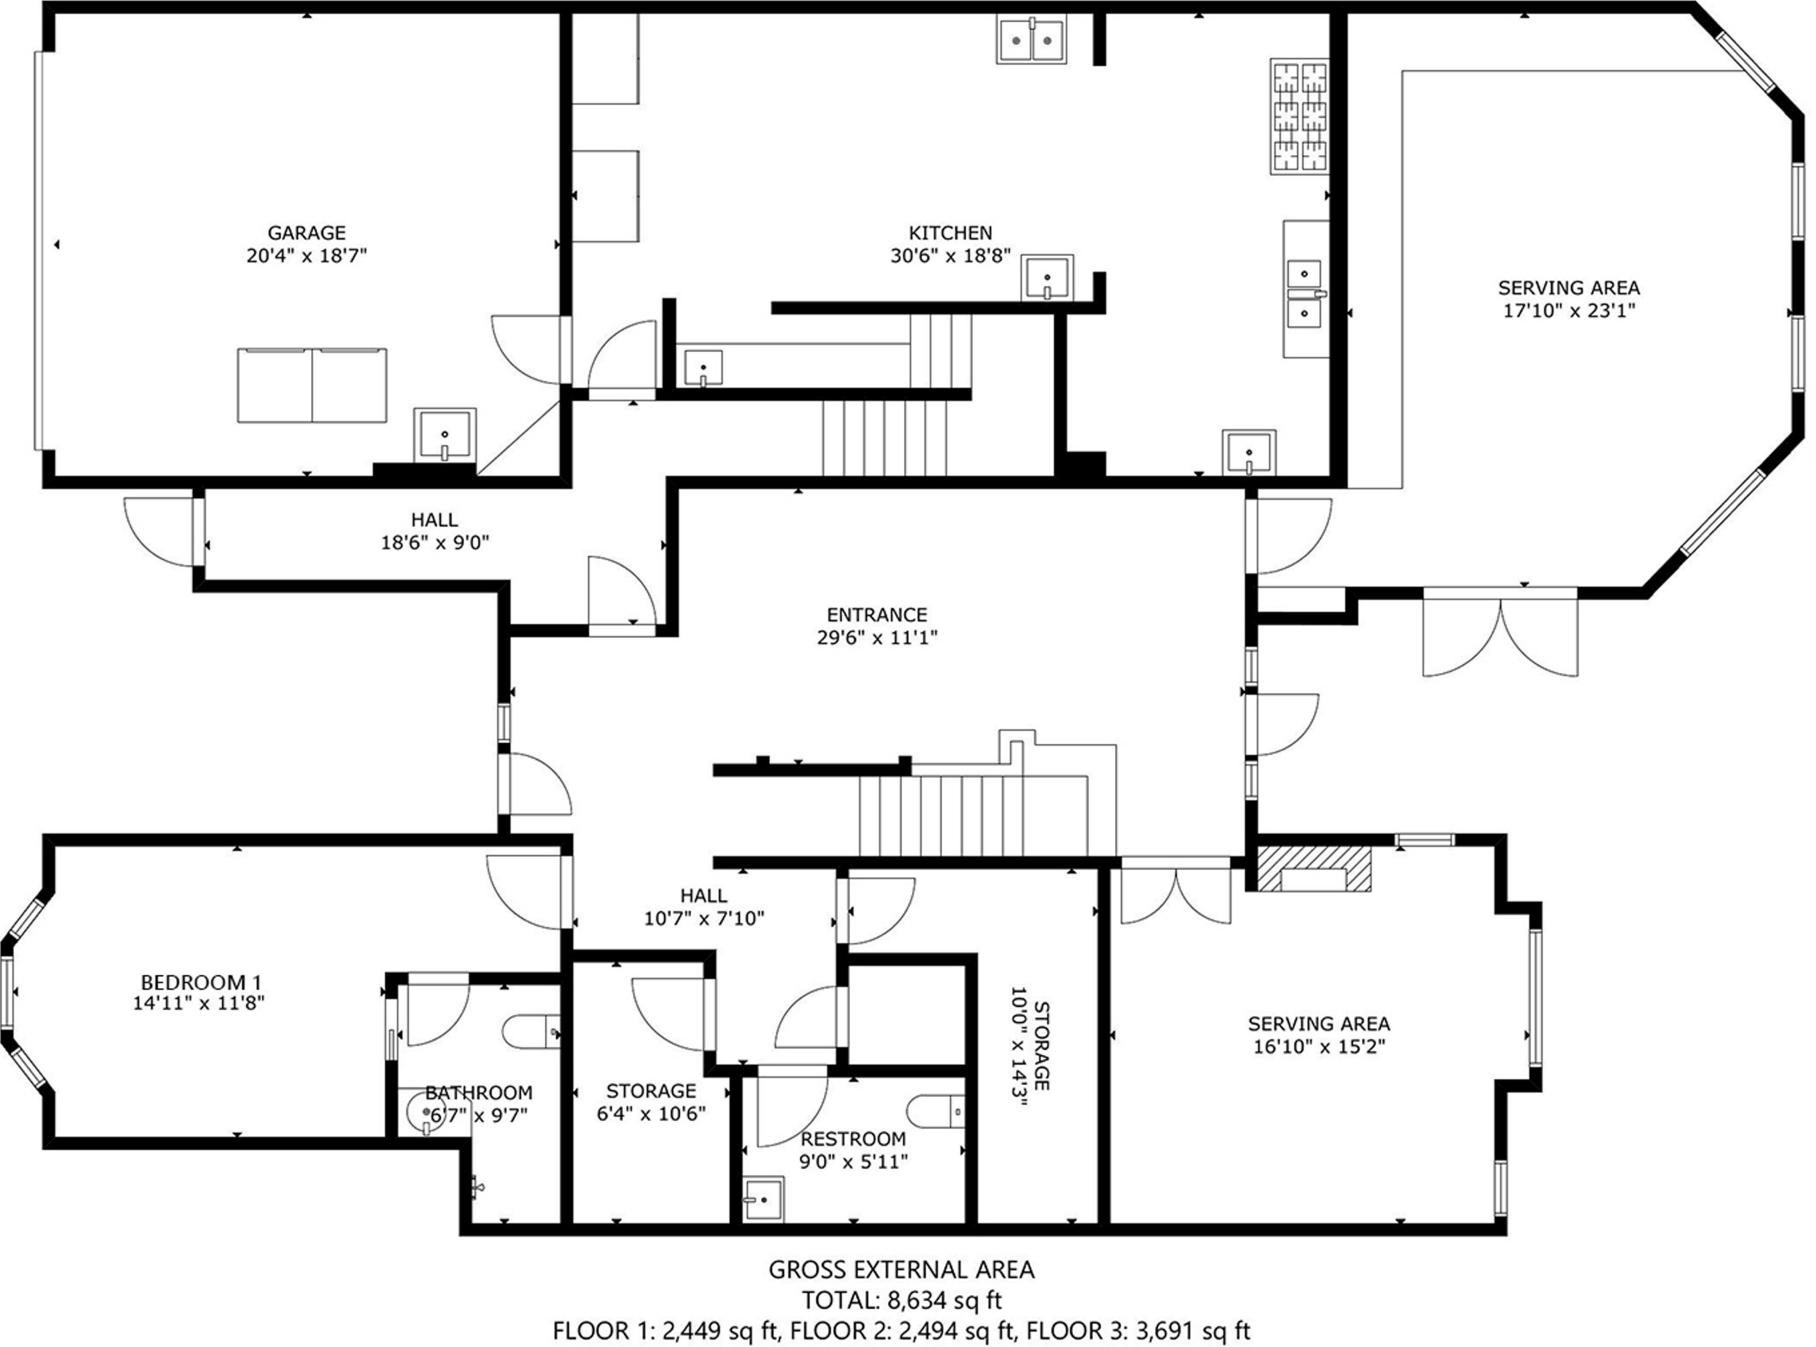

## The Mirabelle Inn - 409 1st St in Solvang - Floor 1

EXCLUDED AREAS: GARAGE: 378 sq ft, BALCONY: 57 sq ft SIZE AND DIMENSIONS ARE APPROXIMATE, ACTUAL MAY VARY