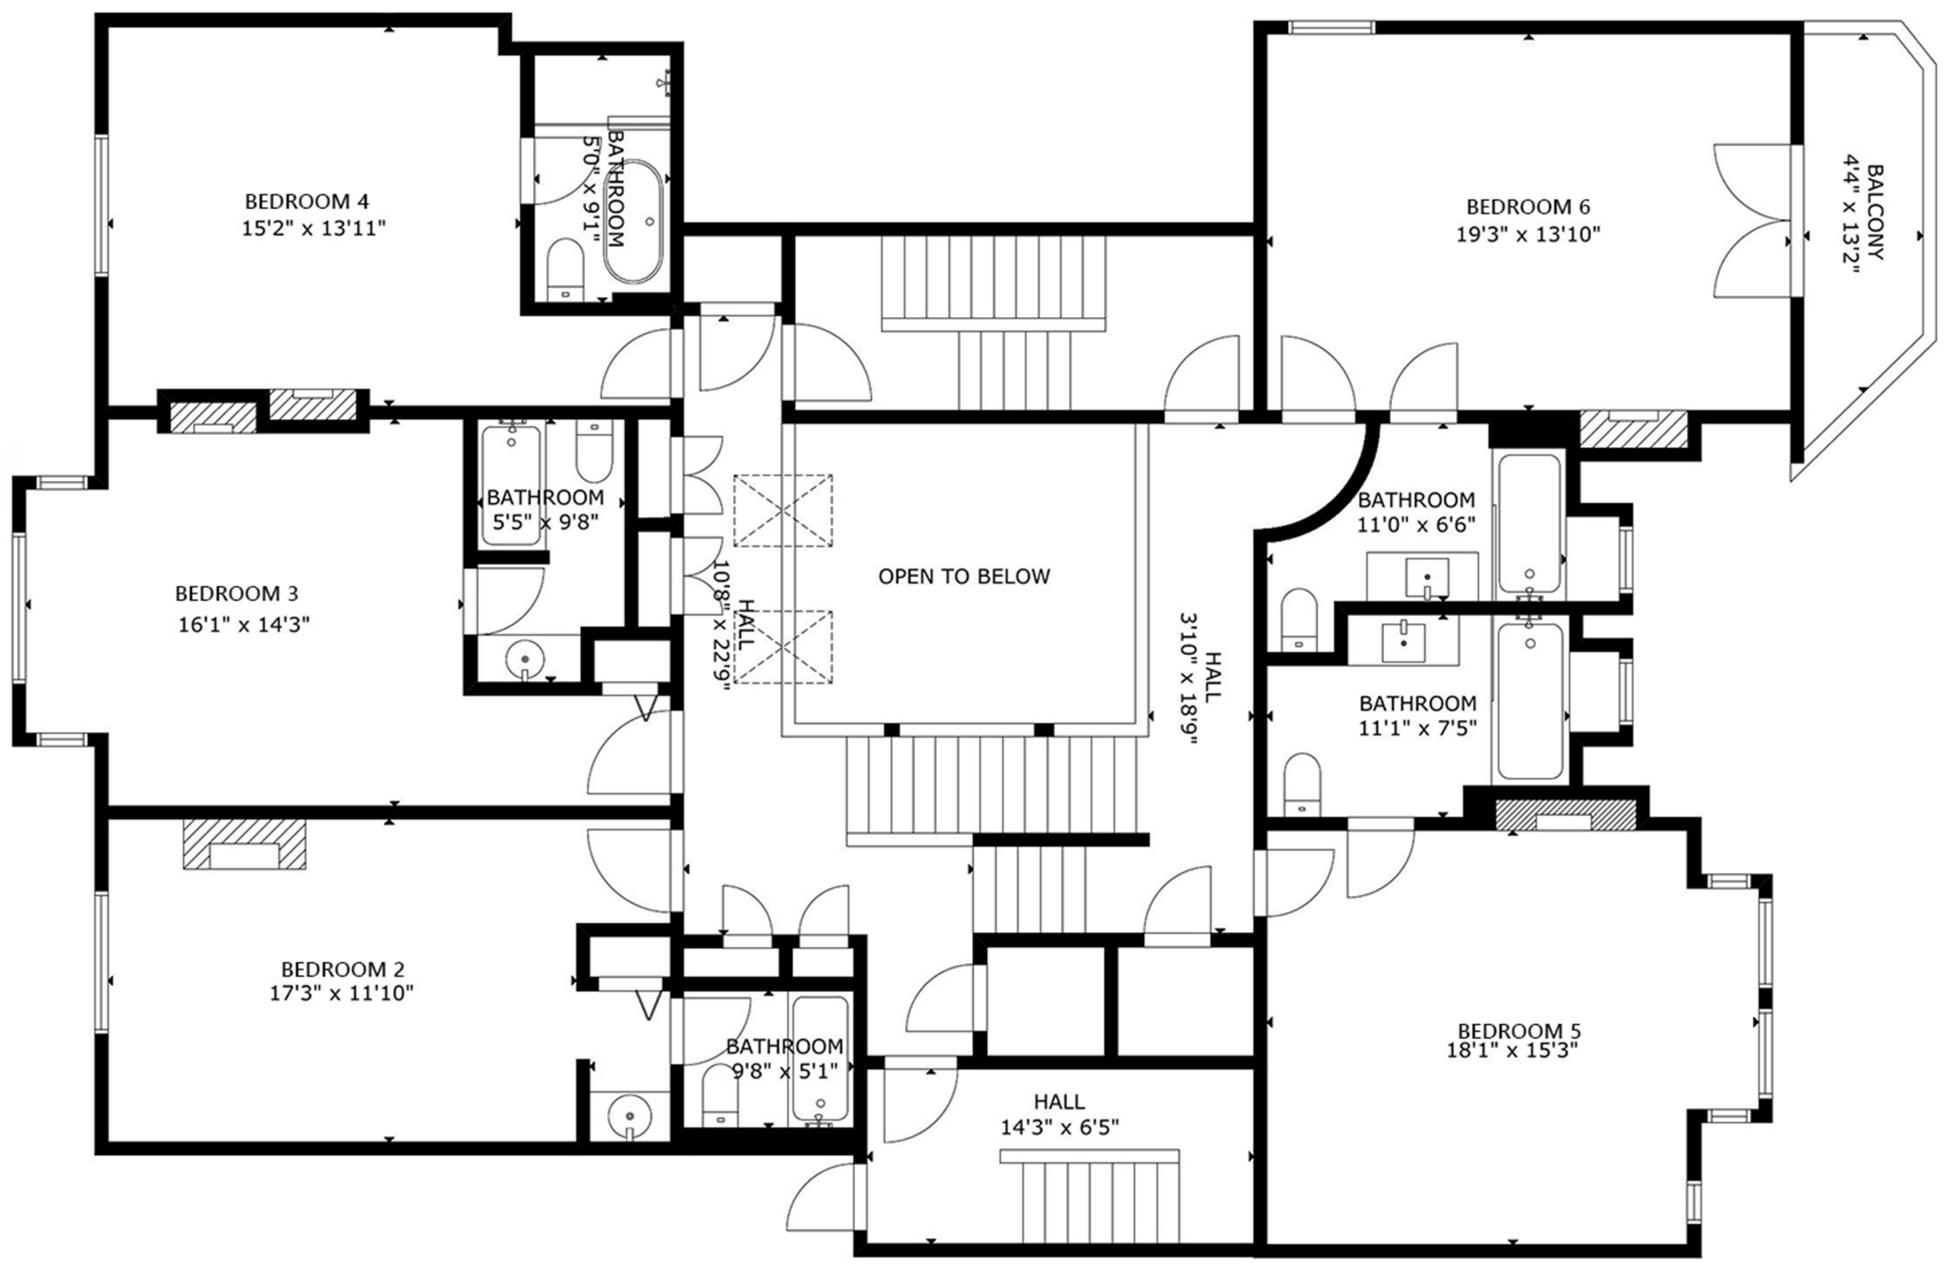

## The Mirabelle Inn - 409 1st St in Solvang - Floor 2

GROSS EXTERNAL AREA TOTAL: 8,634 sq ft FLOOR 1: 2,449 sq ft, FLOOR 2: 2,494 sq ft, FLOOR 3: 3,691 sq ft EXCLUDED AREAS: GARAGE: 378 sq ft, BALCONY: 57 sq ft SIZE AND DIMENSIONS ARE APPROXIMATE, ACTUAL MAY VARY