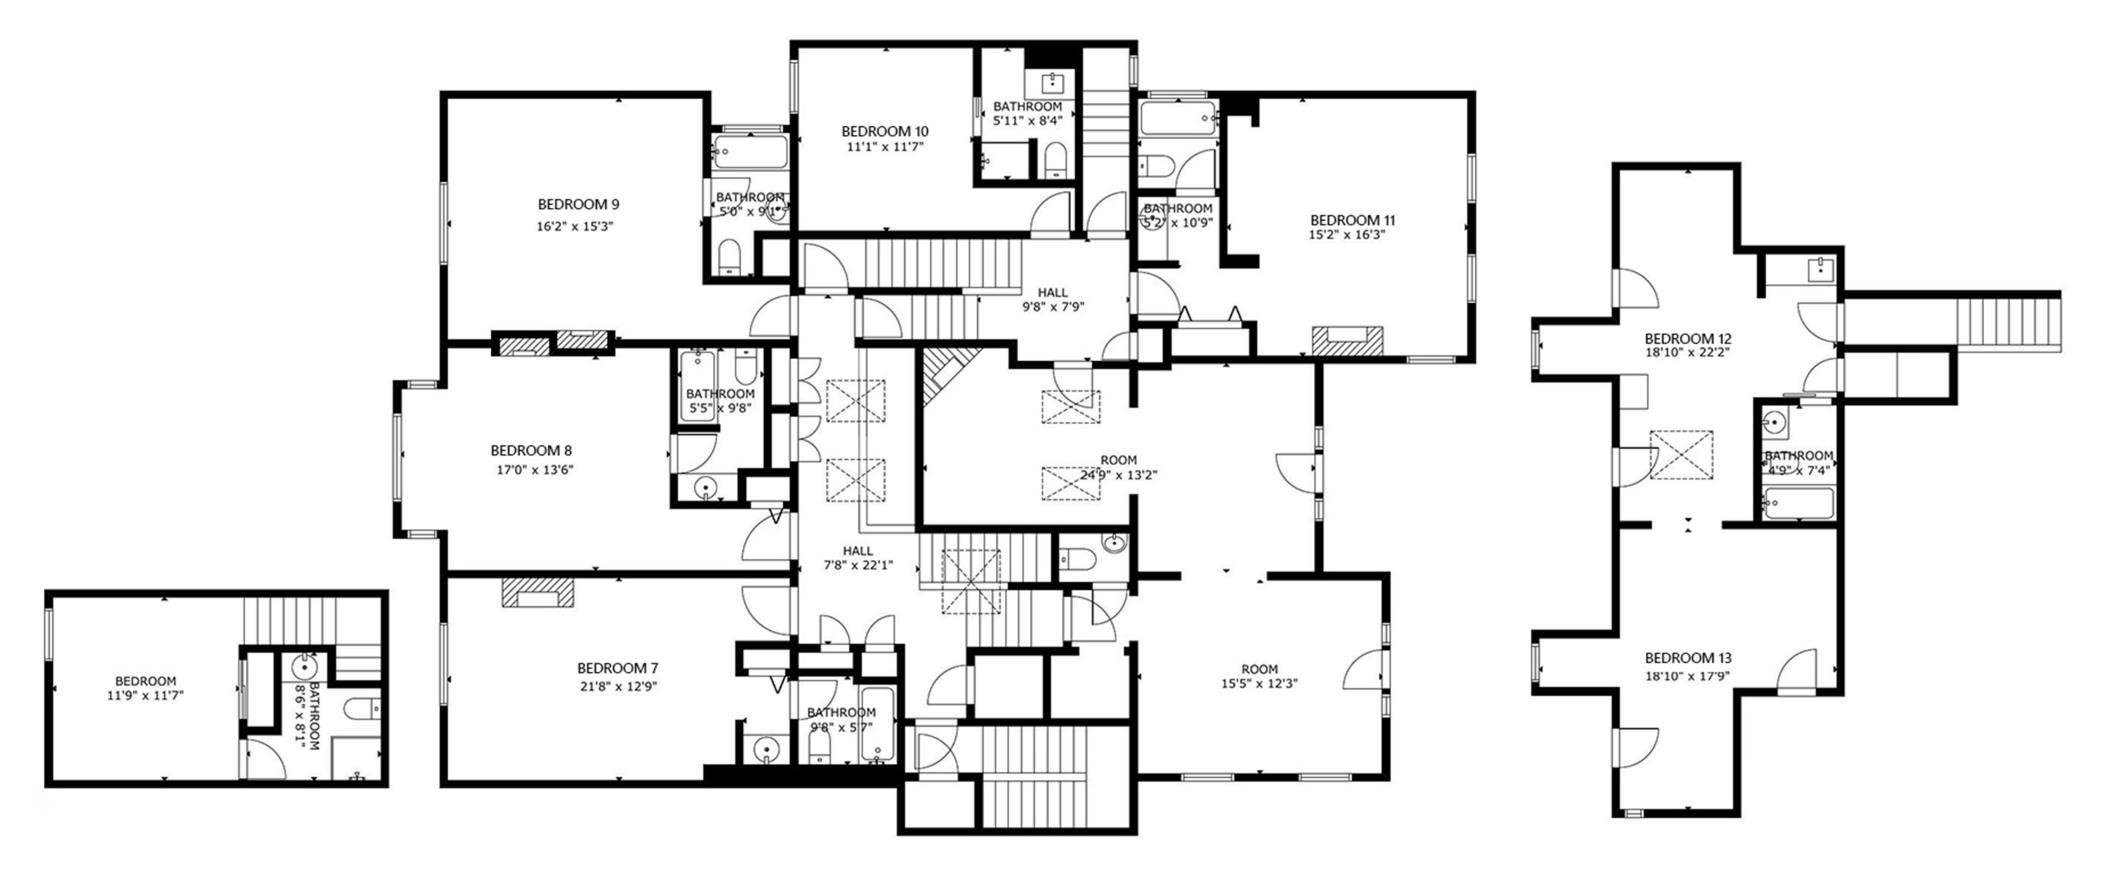

## The Mirabelle Inn - 409 1st St in Solvang - Floor 2

GROSS EXTERNAL AREA TOTAL: 8,634 sq ft FLOOR 1: 2,449 sq ft, FLOOR 2: 2,494 sq ft, FLOOR 3: 3,691 sq ft EXCLUDED AREAS: GARAGE: 378 sq ft, BALCONY: 57 sq ft SIZE AND DIMENSIONS ARE APPROXIMATE, ACTUAL MAY VARY