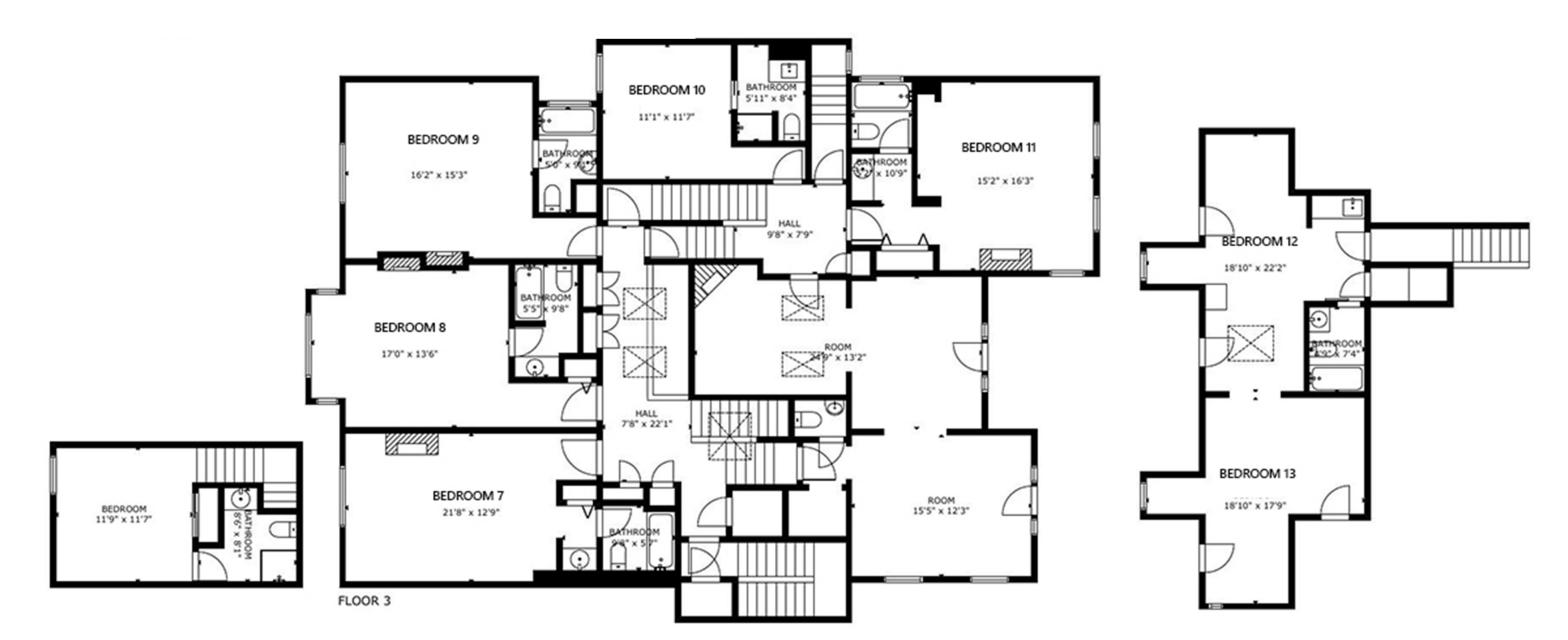

## The Mirabelle Inn - 409 1st St in Solvang - Floor 3

GROSS EXTERNAL AREA TOTAL: 8,634 sq ft FLOOR 1: 2,449 sq ft, FLOOR 2: 2,494 sq ft, FLOOR 3: 3,691 sq ft EXCLUDED AREAS: GARAGE: 378 sq ft, BALCONY: 57 sq ft SIZE AND DIMENSIONS ARE APPROXIMATE, ACTUAL MAY VARY