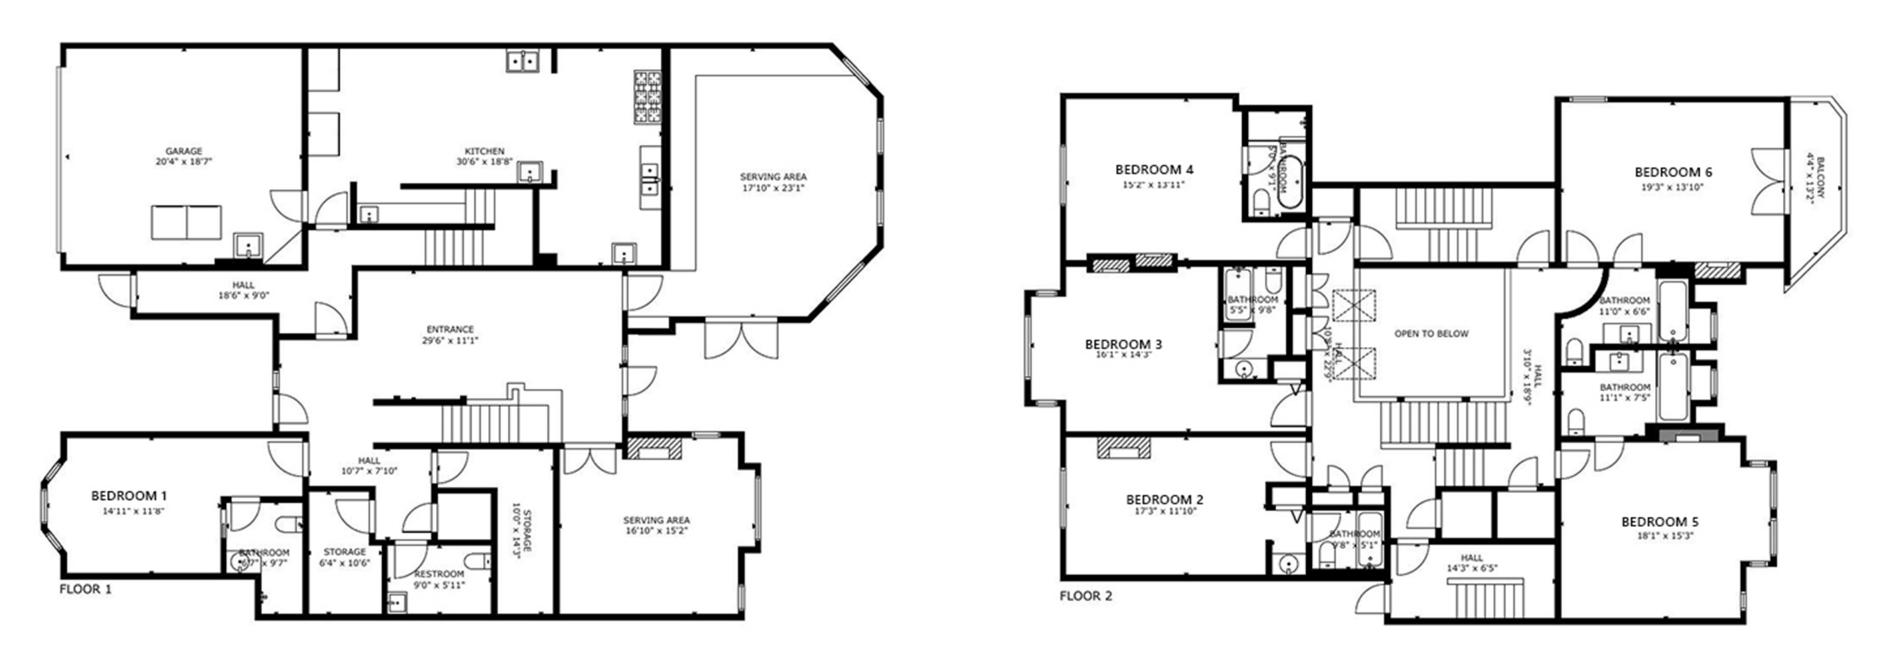

## The Mirabelle Inn - 409 1st St in Solvang - All Floors

GROSS EXTERNAL AREA TOTAL: 8,634 sq ft FLOOR 1: 2,449 sq ft, FLOOR 2: 2,494 sq ft, FLOOR 3: 3,691 sq ft EXCLUDED AREAS: GARAGE: 378 sq ft, BALCONY: 57 sq ft SIZE AND DIMENSIONS ARE APPROXIMATE, ACTUAL MAY VARY

## The Mirabelle Inn - 409 1st St in Solvang - Floor 1

EXCLUDED AREAS: GARAGE: 378 sq ft, BALCONY: 57 sq ft SIZE AND DIMENSIONS ARE APPROXIMATE, ACTUAL MAY VARY

## The Mirabelle Inn - 409 1st St in Solvang - Floor 2

GROSS EXTERNAL AREA TOTAL: 8,634 sq ft FLOOR 1: 2,449 sq ft, FLOOR 2: 2,494 sq ft, FLOOR 3: 3,691 sq ft EXCLUDED AREAS: GARAGE: 378 sq ft, BALCONY: 57 sq ft SIZE AND DIMENSIONS ARE APPROXIMATE, ACTUAL MAY VARY